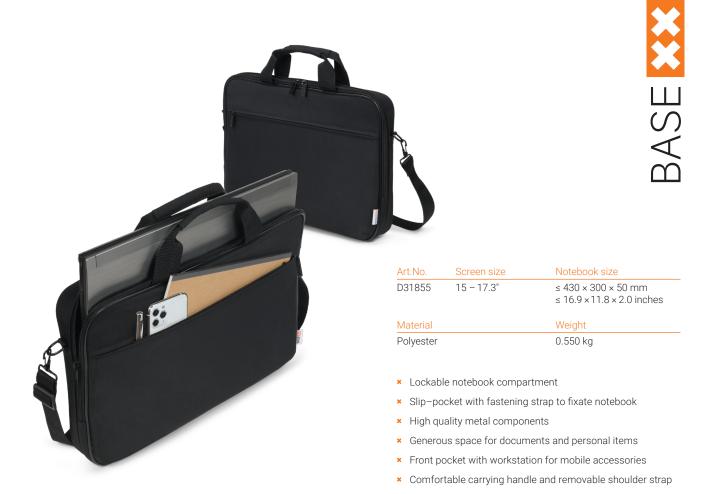

## **LAPTOP BAG TOPLOADER 15-17.1**

Your notebook will arrive at its destination safely with this BASE XX toploader model. Regardless whether you are on the go in a professional or private capacity, your electronic device is well protected in the padded pocket.

A fastening strap also ensures that your device is held in place securely without slipping. The main compartment offers additional space for documents and personal items. Mobile accessories such as your smartphone, business cards, pens and so on are always within easy

reach in the front zip pocket with built—in workstation. The length—adjustable and removable shoulder strap and handles make the bag very easy to carry.

BASE XX emphasises the durability of the product with an extended five year guarantee.